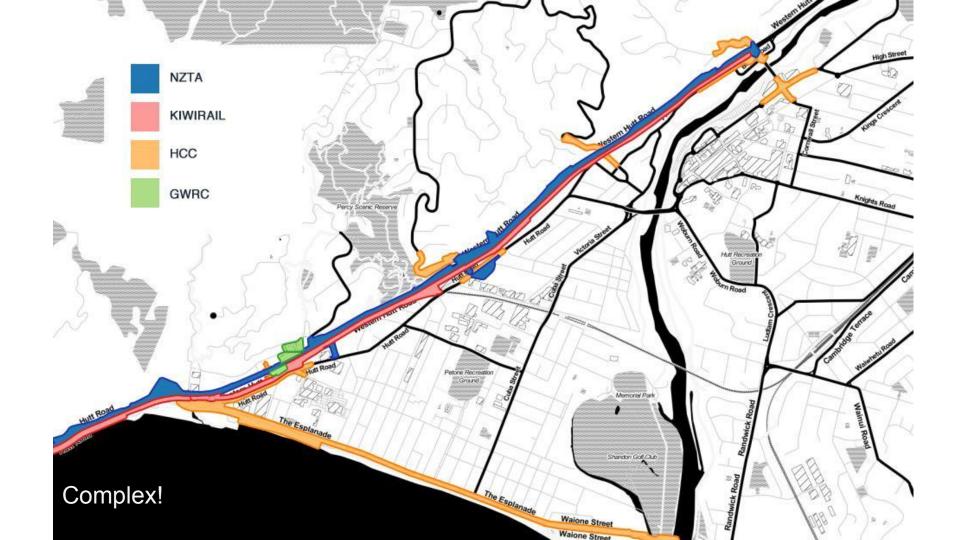

## **Major Projects**

Wellington to Melling

Hutt Road Upgrade

Island Bay Community Re-engagement

UCP Programme

Wellington

Cobham Drive

Thorndon Quay