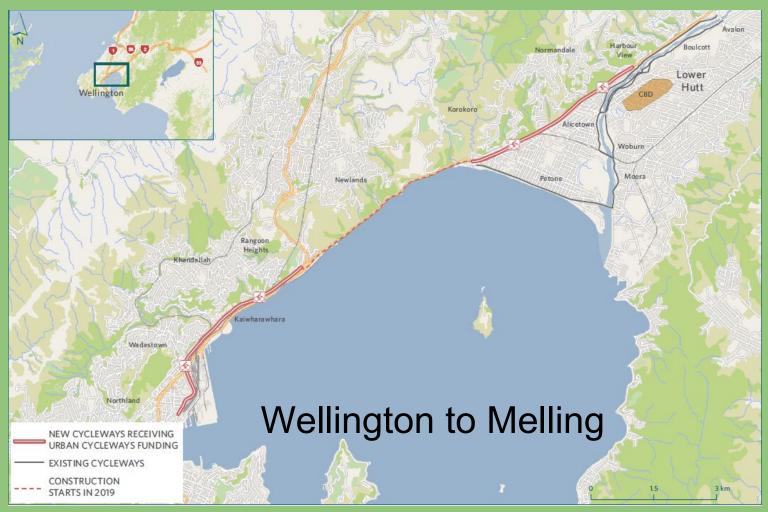

## **Major Projects**

Wellington to Melling

Hutt Road Upgrade

Island Bay Community Re-engagement

UCP Programme

Wellington

Cobham Drive

Thorndon Quay