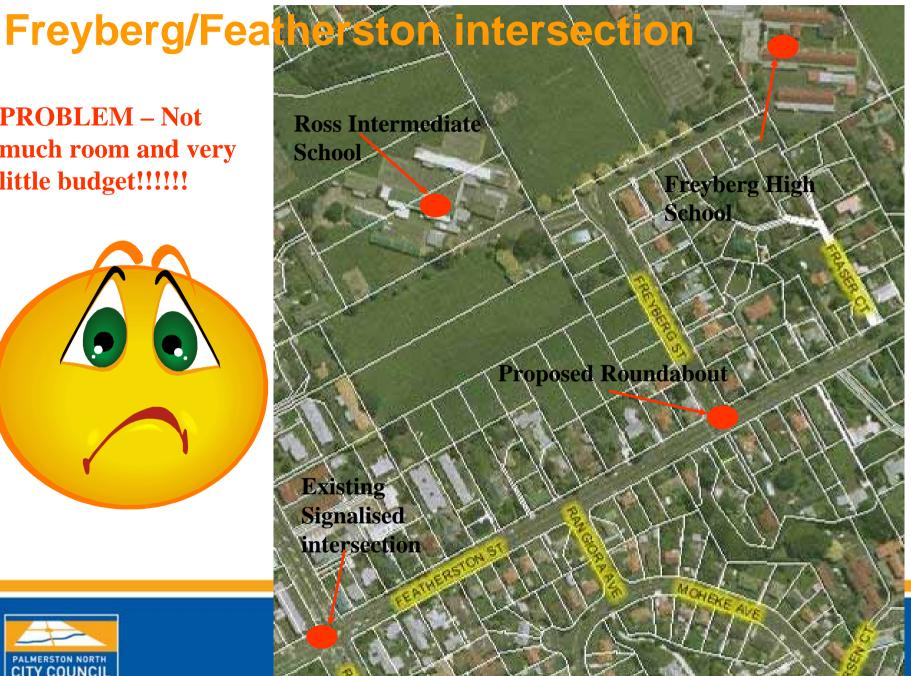

PROBLEM - Not much room and very little budget!!!!!!

## Safety Peer Reviewers concerns

The roundabout was peered reviewed for safety prior to construction and comments were made about the minimal deflection along Featherston St and 'why not traffic signals?'.