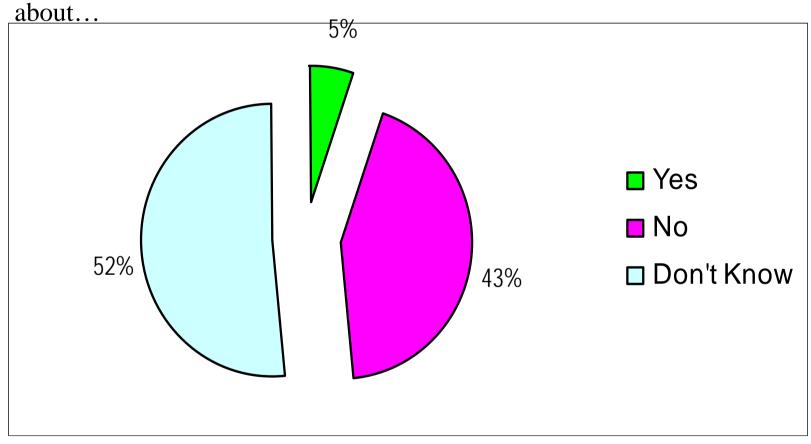

# YES – that is an Advanced Stop box at a Roundabout!

...more pics...

When asked, have any alternate problems been created...

When asked, is the new roundabout successful...

When asked, does the round about increase awareness for cyclists...

When asked, are there more cyclists since constructing the round