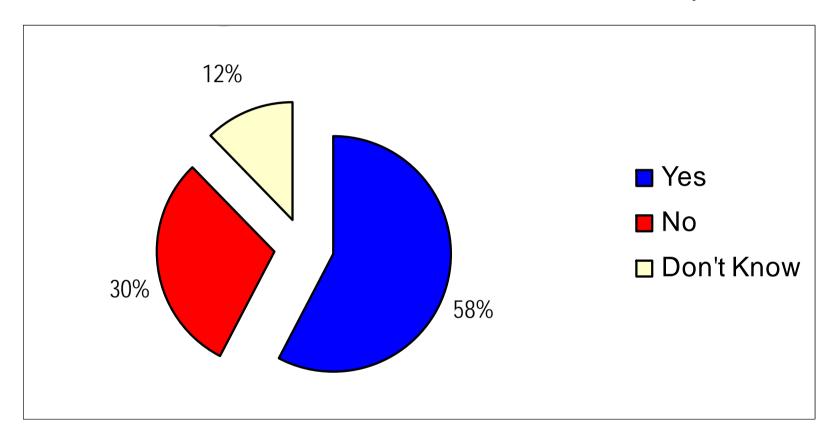

Public Health – Midcentral Health, Road Sense, Sport Clubs and Advocacy Groups.











PROBLEM - Not much room and very little budget!!!!!!













## Safety Peer Reviewers concerns

The roundabout was peered reviewed for safety prior to construction and comments were made about the minimal deflection along Featherston St and 'why not traffic signals?'.

The proposed design was quite out of the ordinary...... SO, with confidence and final engineers approval...





# The design, became reality early 2006...







# YES – that is an Advanced Stop box at a Roundabout!







...more pics...







When asked, have any alternate problems been created...







When asked, is the new roundabout successful...







When asked, does the round about increase awareness for cyclists...







When asked, are there more cyclists since constructing the round