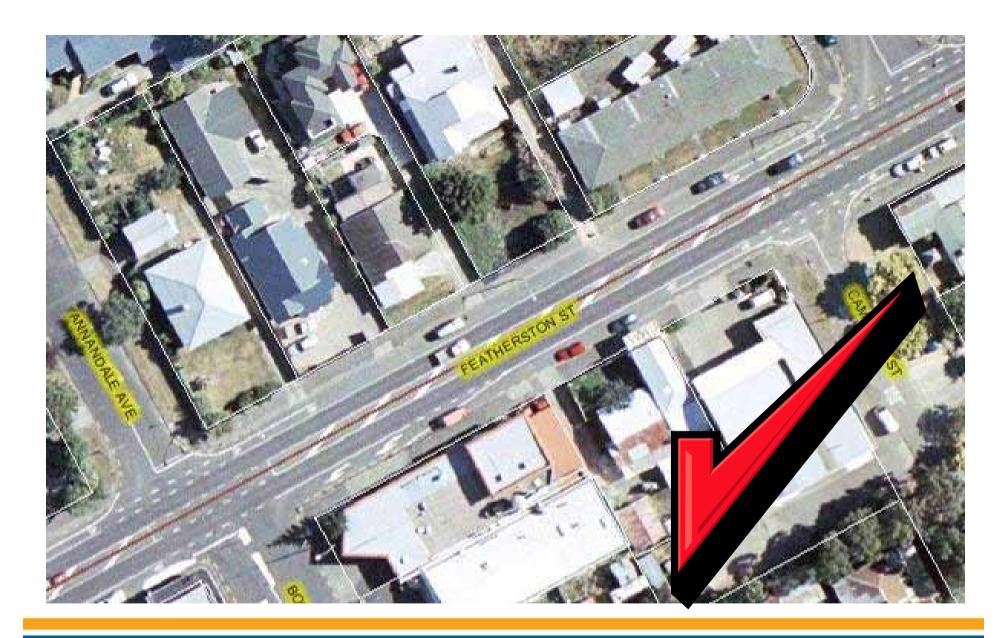

PROBLEM - Not much room and very little budget!!!!!!

## Safety Peer Reviewers concerns

The roundabout was peered reviewed for safety prior to construction and comments were made about the minimal deflection along Featherston St and 'why not traffic signals?'.