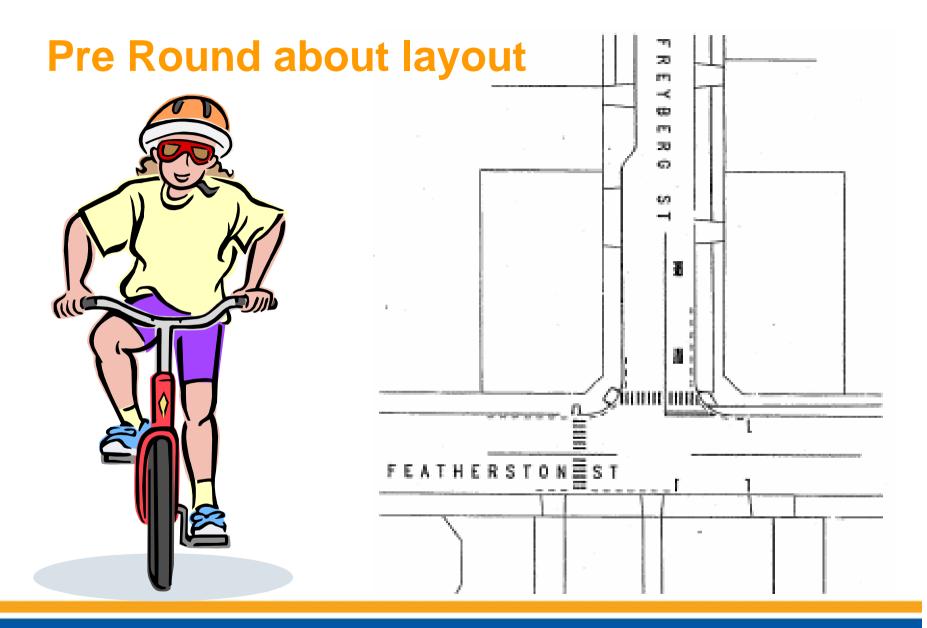

## Safety Peer Reviewers concerns

The roundabout was peered reviewed for safety prior to construction and comments were made about the minimal deflection along Featherston St and 'why not traffic signals?'.

The proposed design was quite out of the ordinary...... SO, with confidence and final engineers approval...