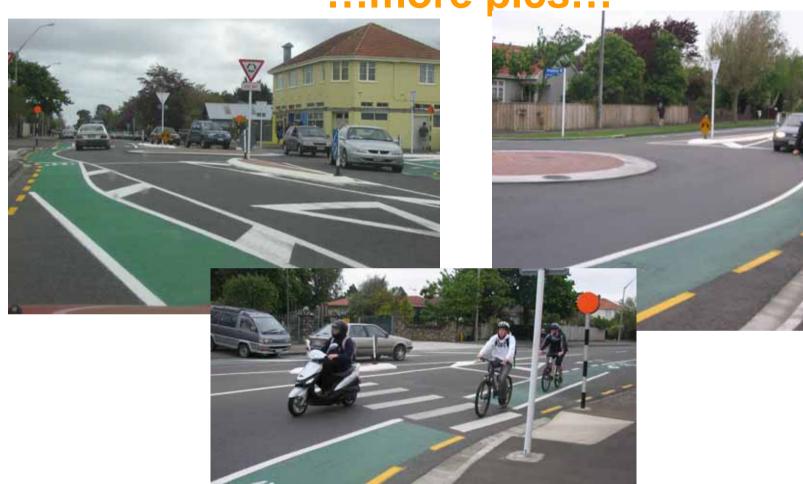

# YES – that is an Advanced Stop box at a Roundabout!

...more pics...

When asked, have any alternate problems been created...

When asked, is the new roundabout successful...

When asked, does the round about increase awareness for cyclists...