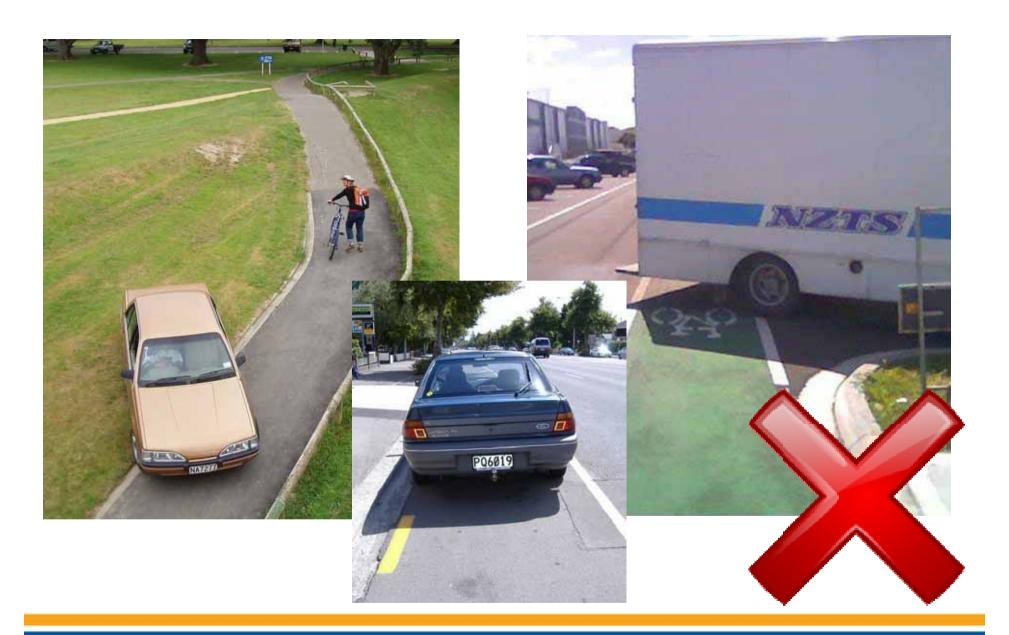

EM - Not much room and very little budget!!!!!!













## Safety Peer Reviewers concerns

The roundabout was peered reviewed for safety prior to construction and comments were made about the minimal deflection along Featherston St and 'why not traffic signals?'.

The proposed design was quite out of the ordinary...... SO, with confidence and final engineers approval...





# The design, became reality early 2006...







# YES – that is an Advanced Stop box at a Roundabout!







...more pics...







When asked, have any alternate problems been created...







When asked, is the new roundabout successful...







When asked, does the round about increase awareness for cyclists...







When asked, are there more cyclists since constructing the round