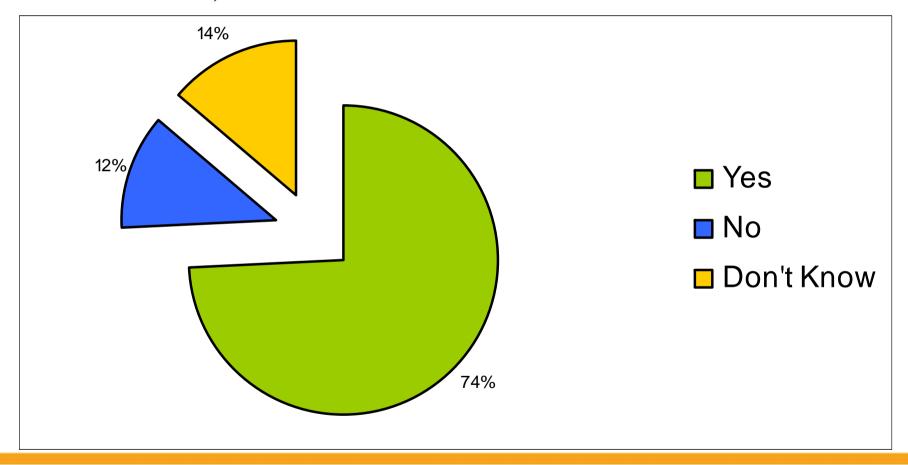

# YES – that is an Advanced Stop box at a Roundabout!

...more pics...

When asked, have any alternate problems been created...

When asked, is the new roundabout successful...

When asked, does the round about increase awareness for cyclists...