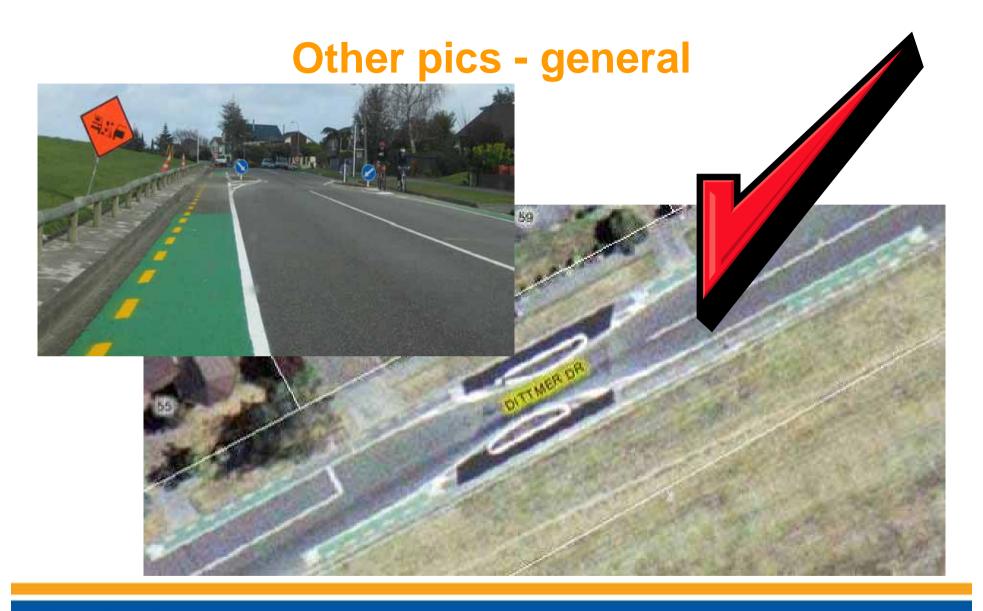

# YES – that is an Advanced Stop box at a Roundabout!

...more pics...

When asked, have any alternate problems been created...

When asked, is the new roundabout successful...

When asked, does the round about increase awareness for cyclists...