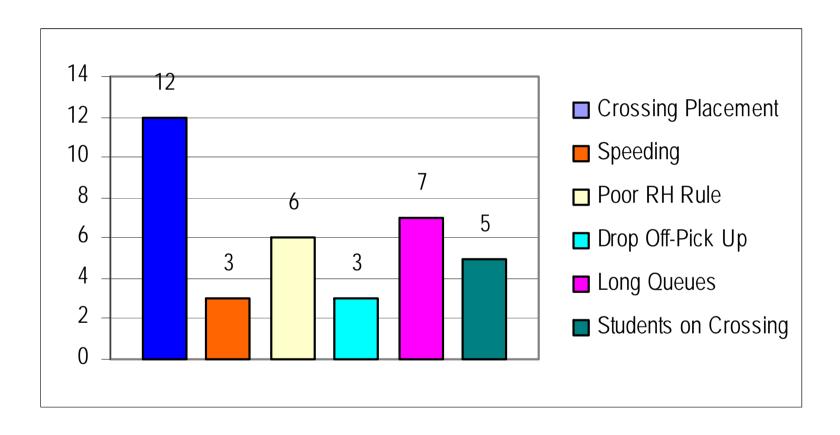

nawatu, RoadSafe Central, Transit New Zealand, Land Transport New Zealand, New Zealand Police, Accident Compensation Corporation, Public Health – Midcentral Health, Road Sense, Sport Clubs and Advocacy Groups.











PROBLEM - Not much room and very little budget!!!!!!













## Safety Peer Reviewers concerns

The roundabout was peered reviewed for safety prior to construction and comments were made about the minimal deflection along Featherston St and 'why not traffic signals?'.

The proposed design was quite out of the ordinary...... SO, with confidence and final engineers approval...





# The design, became reality early 2006...







# YES – that is an Advanced Stop box at a Roundabout!







...more pics...







When asked, have any alternate problems been created...







When asked, is the new roundabout successful...







When asked, does the round about increase awareness for cyclists...







When asked, are there more cyclists since constructing the round