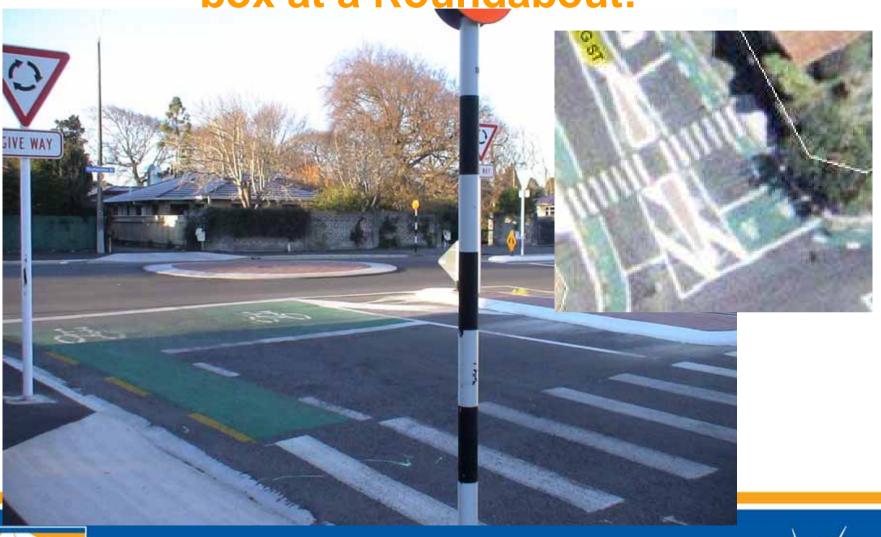

# YES – that is an Advanced Stop box at a Roundabout!

...more pics...

When asked, have any alternate problems been created...

When asked, is the new roundabout successful...

When asked, does the round about increase awareness for cyclists...